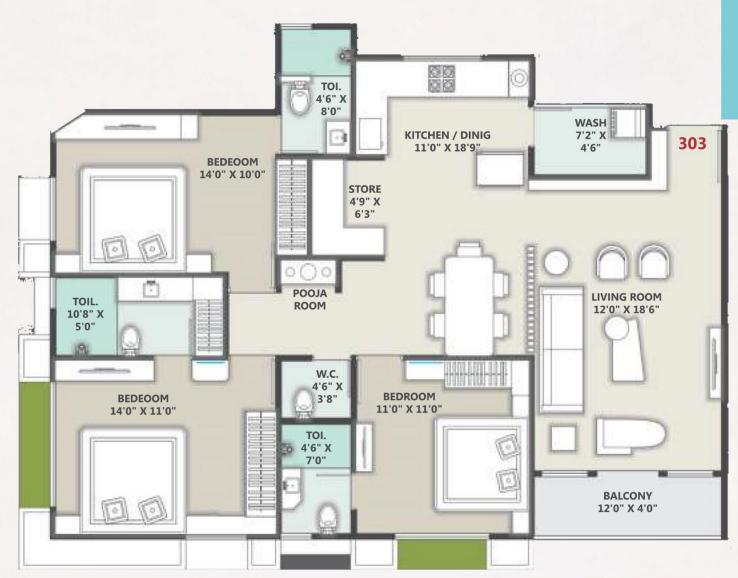

TRANSFORMING SPACES INTO DREAM HOME 3BHK COMPLETED PACKAGES

# WE ARE HAPPY TO COLLABORATE WITH PRESTIGE OLIVA PRIDE





# MORE ABOUT THE PROJECT

Prestige Oliva Pride is a residential development in Bhimrad, Surat. The project is built by Prestige Corporation. They provide 3BHK,4BHK apartments with all necessities.

Total Project Area: - 0.55 ACRES (2.23K SQ.M.)

No. of Units: 60

No. of Floors: 15

No. of Towers: 1

# **3BHK FLOOR PLAN**





# **UNIT SPECIFICATION**

WATER PURIFIER for drinking water in Each flats.

CENTRAL GAS GEYSER in Each flats.

GAS CHIMNEY in Each flats.

Well Designed safety Grill or Railing for Each Window or Balcony.

- 1 KW GENERATOR POWER backup in each flat.
- 2 CAR ALLOTTED PARKING for each flat.
- 2 Automatic Branded elevators per Building. (1 big size for stretcher or goods purpose) 32inch x 32inch Granamite flooring in whole flat.

Marble Stone Racks with **GLAZED TILES DADO** in store. Branded company make C.P fittings and Sanitary in Bathrooms. Decorative Tiles in floor and walls in bathrooms and Wash area. Granite frame with high quality laminated flush doors. Anodized Aluminum section French style Windows.

Internal Wall with Putty finish.
Kitchen granite platform with Sink.
Modular Bra