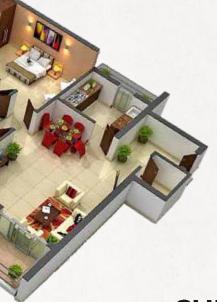

# **3BHK FLOOR PLAN**

# MORE ABOUT THE PROJECT

Prestige Oliva Pride is a residential development in Bhimrad, Surat. The project is built by Prestige Corporation. They provide 3BHK,4BHK apartments with all necessities.

Total Project Area: - 0.55 ACRES (2.23K SQ.M.)

No. of Units: 60

No. of Floors: 15

No. of Towers: 1