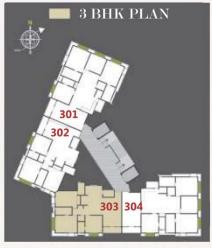

TRANSFORMING SPACES INTO DREAM HOME 3BHK COMPLETED PACKAGES

# WE ARE HAPPY TO COLLABORATE WITH PRESTIGE OLIVA PRIDE





# MORE ABOUT THE PROJECT

Prestige Oliva Pride is a residential development in Bhimrad, Surat. The project is built by Prestige Corporation. They provide 3BHK,4BHK apartments with all necessities.

Total Project Area: - 0.55 ACRES (2.23K SQ.M.)

No. of Units: 60

No. of Floors: 15

No. of Towers: 1

# **3BHK FLOOR PLAN**





# **UNIT SPECIFICATION**

WATER PURIFIER for drinking water in Each flats.

CENTRAL GAS GEYSER in Each flats.

GAS CHIMNEY in Each flats.

Well Designed safety Grill or Railing for Each Window or Balcony.

- 1 KW GENERATOR POWER backup in each flat.
- 2 CAR ALLOTTED PARKING for each flat.
- 2 Automatic Branded elevators per Building. (1 big size for stretcher or goods purpose) 32inch x 32inch Granamite flooring in whole flat.

Marble Stone Racks with **GLAZED TILES DADO** in store. Branded company make C.P fittings and Sanitary in Bathrooms. Decorative Tiles in floor and walls in bathrooms and Wash area. Granite frame with high quality laminated flush doors. Anodized Aluminum section French style Windows.

Internal Wall with Putty finish.
Kitchen granite platform with Sink.
Modular Brand