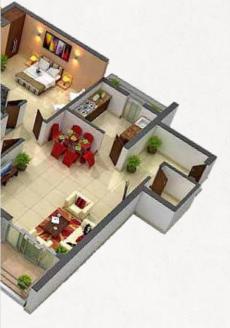

with Ceiling Strip Light |                                                 |  |
| Wall Paint                                     | Satin Enamel Color with Base Lapi and Primer    |  |

# **FURNITURE**



# TV UNIT WALL (2)

Tv Wall With Texure Color / Wooden Patti / Wallpaper



# **CENTER TABLE**

Wooden Ply Including Outside Laminate



# MAIN DOOR

Wooden Ply with all Hardware Including Outside Laminate (With all Branded Company)

Wooden Framing with Foam and Outside Fabric

**5 SEATER SOFA WITH FABRIC** 



# **DECORTIVE WALL**

Texture color/ wooden patti/ wallpaper/ stucco plaster



#### SHOE RACK

Wooden Ply With All Hardware Including Inside & Outside Laminate With All Branded Company Storage & Mattress



MANDIR Wooden ply including outside

& inside laminate

# **GUEST ROOM**



| BASIC REQUIREMENT                      |                                                                              |
|----------------------------------------|------------------------------------------------------------------------------|
| AC Piping                              | AC Copper Piping with Wire & Drainage Pipe                                   |
| Ceiling Work Pop                       | Saint Gobin Gypsum Board with Hardware                                       |
| Electrical Work with<br>Fan and Switch | Wire, Fan and Switch (With all Branded Company)                              |
| Basic Light                            | COB Light with Ceiling Strip Light                                           |
| Wall Paint                             | Satin Enamel Color with